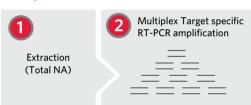

#### **Assay Workflow**

#### ✓ Fast

• Time to results including extraction under 4 hours