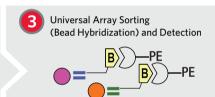

Respiratory Viral Panel (RVP) FAST v2 Comprehensive, Reliable, and Fast 1 Sample, 1 Test, 4 Hours, 19 Answers.

The xTAG® RVP FAST v2 is a qualitative multiplex molecular diagnostic test for the simultaneous detection of 19 viral types and subtypes from nasopharyngeal swabs, nasal aspirates and bronchioalveolar lavages of individuals suspected of respiratory tract infections.

## ✓ Comprehensive

- Detects 19 key viral targets in a single test
- Detects mixed or co-infections

#### ✓ Fast

• Time to results including extraction under 4 hours

#### ✓ Reliable

- Confidence in performance with overall clinical sensitivity that exceeds 92% for all targets and overall specificity that exceeds 97% for all targets
- Broad detection helps to increase diagnostic yield

#### **Assay Workflow**







### Viral Types and Subtypes detected by RVP FAST v2

| Influenza A<br>Non-specific influenza A<br>H1 subtype | Adenovirus                          |  |
|-------------------------------------------------------|-------------------------------------|--|
|                                                       | Entero-Rhinovirus                   |  |
| H3 subtype<br>H1N1 (2009) subtype                     | Coronavirus NL63                    |  |
| Influenza B                                           | Coronavirus HKU1                    |  |
| Respiratory Syncytial Virus (RSV)                     | Coronavirus 229E                    |  |
| Parainfluenza 1                                       | Coronavirus OC43                    |  |
| Parainfluenza 2